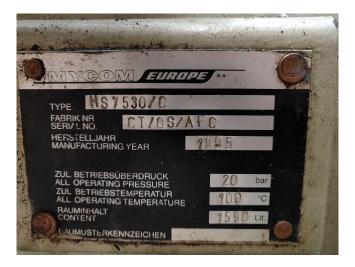

### **Specifications**

| Brand              | Mycom                                                                                |
|--------------------|--------------------------------------------------------------------------------------|
| Туре               | 2016-LSC-51                                                                          |
| Refrigerant        | NH 3 / Freon                                                                         |
| kW at -20°C/+40°C  | 528,3                                                                                |
| kW at -30°C/+40°C  | 382,3                                                                                |
| kW at -40°C/+40°C  | 262,6                                                                                |
| Electromotor Specs | 200 kW at 2965 RPM                                                                   |
| Remarks            | Electromotor: 200 kW at                                                              |
| ·                  | 2960 RPM // Including watercooled oilcooler // Control Panel including PLC regulator |

#### Used Mycom 2016-LSC-51

Used, well maintained Mycom 2016 LSC-51 nh3 (ammonia) / Freon screw freezing package (skid). Compressor (Serial - 2021696) . Consisting of all necessary components (see all pictures attached). Our capacity table is based on Freon. For all the other specs, see the picture of the manufacturer model plate or the attached pdf file (if available). \*Why choose for HOSBV? Were not only the largest used refrigeration specialist in Europe, but also, we deliver all equipment including an extensive test, warranty and industrial cleaning. \*Optional we can also perform a new paint job and arrange the logistics.