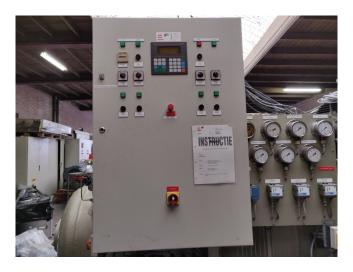

### **Specifications**

| Brand              | Mycom                                                                                |
|--------------------|--------------------------------------------------------------------------------------|
| Туре               | 2016-LSC-51                                                                          |
| Refrigerant        | NH 3 / Freon                                                                         |
| kW at -20°C/+40°C  | 528,3                                                                                |
| kW at -30°C/+40°C  | 382,3                                                                                |
| kW at -40°C/+40°C  | 262,6                                                                                |
| Electromotor Specs | 200 kW at 2965 RPM                                                                   |
| Remarks            | Electromotor: 200 kW at                                                              |
| ·                  | 2960 RPM // Including watercooled oilcooler // Control Panel including PLC regulator |

#### Used Mycom 2016-LSC-51

Used, well maintained Mycom 2016 LSC-51 nh3 (ammonia) / Freon screw freezing package (skid). Compressor (Serial - 2021696) . Consisting of all necessary components (see all pictures attached). Our capacity table is based on Freon. For all the other specs, see the picture of the manufacturer model plate or the attached pdf file (if available). \*Why choose for HOSBV? Were not only the largest used refrigeration specialist in Europe, but also, we deliver all equipment including an extensive test, warranty and industrial cleaning. \*Optional we can also perform a new paint job and arrange the logistics.