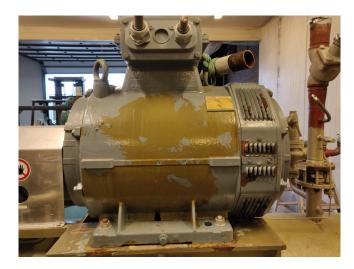

#### Used Mycom 2016-LSC-51

Used, well maintained Mycom 2016 LSC-51 nh3 (ammonia) / Freon screw freezing package (skid). Compressor (Serial - 2021696) . Consisting of all necessary components (see all pictures attached). Our capacity table is based on Freon. For all the other specs, see the picture of the manufacturer model plate or the attached pdf file (if available). \*Why choose for HOSBV? Were not only the largest used refrigeration specialist in Europe, but also, we deliver all equipment including an extensive test, warranty and industrial cleaning. \*Optional we can also perform a new paint job and arrange the logistics.