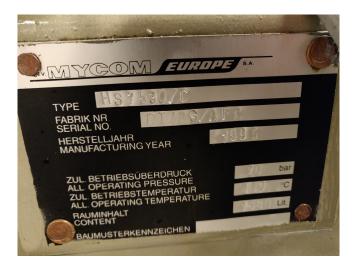

#### Used Mycom 2016-LSC-51

Used, well maintained Mycom 2016 LSC-51 nh3 (ammonia) / Freon screw freezing package (skid). Compressor (Serial - 2021696) . Consisting of all necessary components (see all pictures attached). Our capacity table is based on Freon. For all the other specs, see the picture of the manufacturer model plate or the attached pdf file (if available). \*Why choose for HOSBV? Were not only the largest used refrigeration specialist in Europe, but also, we deliver all equipment including an extensive test, warranty and industrial cleaning. \*Optional we can also perform a new paint job and arrange the logistics.