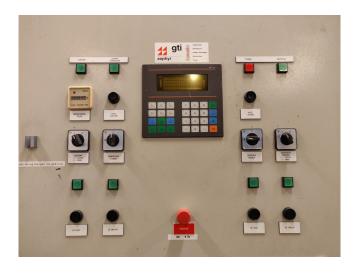

#### Used Mycom 2016-LSC-51

Used, well maintained Mycom 2016 LSC-51 nh3 (ammonia) / Freon screw freezing package (skid). Compressor (Serial - 2021696) . Consisting of all necessary components (see all pictures attached). Our capacity table is based on Freon. For all the other specs, see the picture of the manufacturer model plate or the attached pdf file (if available). \*Why choose for HOSBV? Were not only the largest used refrigeration specialist in Europe, but also, we deliver all equipment including an extensive test, warranty and industrial cleaning. \*Optional we can also perform a new paint job and arrange the logistics.