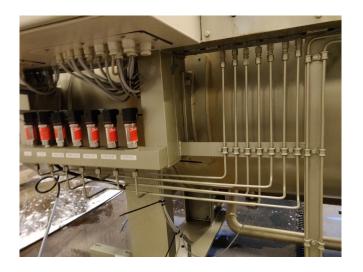

#### Used Mycom 2016-LSC-51

Used, well maintained Mycom 2016 LSC-51 nh3 (ammonia) / Freon screw freezing package (skid). Compressor (Serial - 2021696) . Consisting of all necessary components (see all pictures attached). Our capacity table is based on Freon. For all the other specs, see the picture of the manufacturer model plate or the attached pdf file (if available). \*Why choose for HOSBV? Were not only the largest used refrigeration specialist in Europe, but also, we deliver all equipment including an extensive test, warranty and industrial cleaning. \*Optional we can also perform a new paint job and arrange the logistics.