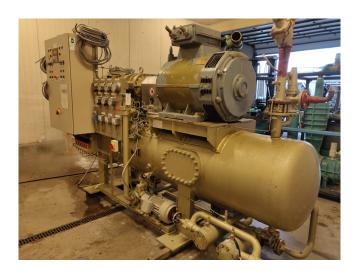

#### Used Mycom 2016-LSC-51

Used, well maintained Mycom 2016 LSC-51 nh3 (ammonia) / Freon screw freezing package (skid). Compressor (Serial - 2021696) . Consisting of all necessary components (see all pictures attached). Our capacity table is based on Freon. For all the other specs, see the picture of the manufacturer model plate or the attached pdf file (if available). \*Why choose for HOSBV? Were not only the largest used refrigeration specialist in Europe, but also, we deliver all equipment including an extensive test, warranty and industrial cleaning. \*Optional we can also perform a new paint job and arrange the logistics.

### **Specifications**

| Brand              | Mycom                                                                                |
|--------------------|--------------------------------------------------------------------------------------|
| Туре               | 2016-LSC-51                                                                          |
| Refrigerant        | NH 3 / Freon                                                                         |
| kW at -20°C/+40°C  | 528,3                                                                                |
| kW at -30°C/+40°C  | 382,3                                                                                |
| kW at -40°C/+40°C  | 262,6                                                                                |
| Electromotor Specs | 200 kW at 2965 RPM                                                                   |
| Remarks            | Electromotor: 200 kW at                                                              |
| ·                  | 2960 RPM // Including watercooled oilcooler // Control Panel including PLC regulator |