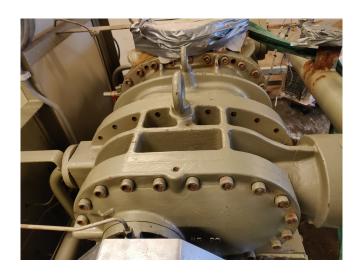

#### Used Mycom 2016-LSC-51

Used, well maintained Mycom 2016 LSC-51 nh3 (ammonia) / Freon screw freezing package (skid). Compressor (Serial - 2021696) . Consisting of all necessary components (see all pictures attached). Our capacity table is based on Freon. For all the other specs, see the picture of the manufacturer model plate or the attached pdf file (if available). \*Why choose for HOSBV? Were not only the largest used refrigeration specialist in Europe, but also, we deliver all equipment including an extensive test, warranty and industrial cleaning. \*Optional we can also perform a new paint job and arrange the logistics.