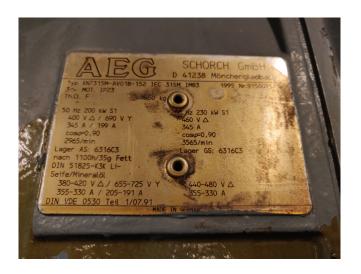

### **Specifications**

| Brand              | Mycom                                                                                |
|--------------------|--------------------------------------------------------------------------------------|
| Туре               | 2016-LSC-51                                                                          |
| Refrigerant        | NH 3 / Freon                                                                         |
| kW at -20°C/+40°C  | 528,3                                                                                |
| kW at -30°C/+40°C  | 382,3                                                                                |
| kW at -40°C/+40°C  | 262,6                                                                                |
| Electromotor Specs | 200 kW at 2965 RPM                                                                   |
| Remarks            | Electromotor: 200 kW at                                                              |
| ·                  | 2960 RPM // Including watercooled oilcooler // Control Panel including PLC regulator |

#### Used Mycom 2016-LSC-51

Used, well maintained Mycom 2016 LSC-51 nh3 (ammonia) / Freon screw freezing package (skid). Compressor (Serial - 2021696) . Consisting of all necessary components (see all pictures attached). Our capacity table is based on Freon. For all the other specs, see the picture of the manufacturer model plate or the attached pdf file (if available). \*Why choose for HOSBV? Were not only the largest used refrigeration specialist in Europe, but also, we deliver all equipment including an extensive test, warranty and industrial cleaning. \*Optional we can also perform a new paint job and arrange the logistics.