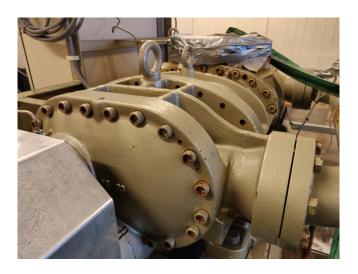

#### Used Mycom 2016-LSC-51

Used, well maintained Mycom 2016 LSC-51 nh3 (ammonia) / Freon screw freezing package (skid). Compressor (Serial - 2021696) . Consisting of all necessary components (see all pictures attached). Our capacity table is based on Freon. For all the other specs, see the picture of the manufacturer model plate or the attached pdf file (if available). \*Why choose for HOSBV? Were not only the largest used refrigeration specialist in Europe, but also, we deliver all equipment including an extensive test, warranty and industrial cleaning. \*Optional we can also perform a new paint job and arrange the logistics.