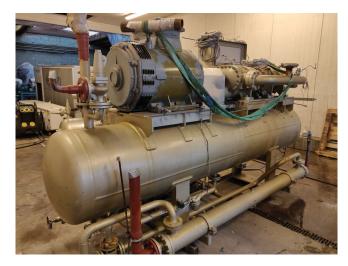

#### Used Mycom 2016-LSC-51

Used, well maintained Mycom 2016 LSC-51 nh3 (ammonia) / Freon screw freezing package (skid). Compressor (Serial - 2021696) . Consisting of all necessary components (see all pictures attached). Our capacity table is based on Freon. For all the other specs, see the picture of the manufacturer model plate or the attached pdf file (if available). \*Why choose for HOSBV? Were not only the largest used refrigeration specialist in Europe, but also, we deliver all equipment including an extensive test, warranty and industrial cleaning. \*Optional we can also perform a new paint job and arrange the logistics.