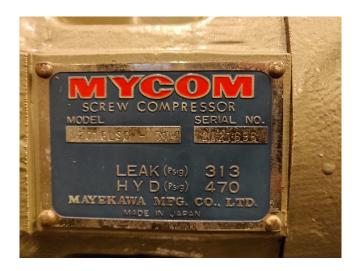

#### Used Mycom 2016-LSC-51

Used, well maintained Mycom 2016 LSC-51 nh3 (ammonia) / Freon screw freezing package (skid). Compressor (Serial - 2021696) . Consisting of all necessary components (see all pictures attached). Our capacity table is based on Freon. For all the other specs, see the picture of the manufacturer model plate or the attached pdf file (if available). \*Why choose for HOSBV? Were not only the largest used refrigeration specialist in Europe, but also, we deliver all equipment including an extensive test, warranty and industrial cleaning. \*Optional we can also perform a new paint job and arrange the logistics.

### **Specifications**

| Brand              | Mycom                                                                                |
|--------------------|--------------------------------------------------------------------------------------|
| Туре               | 2016-LSC-51                                                                          |
| Refrigerant        | NH 3 / Freon                                                                         |
| kW at -20°C/+40°C  | 528,3                                                                                |
| kW at -30°C/+40°C  | 382,3                                                                                |
| kW at -40°C/+40°C  | 262,6                                                                                |
| Electromotor Specs | 200 kW at 2965 RPM                                                                   |
| Remarks            | Electromotor: 200 kW at                                                              |
| ·                  | 2960 RPM // Including watercooled oilcooler // Control Panel including PLC regulator |