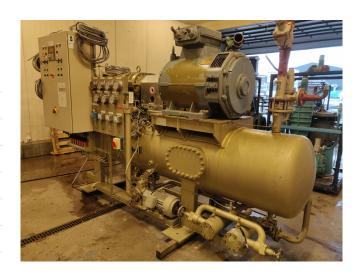

#### Used Mycom 2016-LSC-51

Used, well maintained Mycom 2016 LSC-51 nh3 (ammonia) / Freon screw freezing package (skid). Compressor (Serial - 2021696) . Consisting of all necessary components (see all pictures attached). Our capacity table is based on Freon. For all the other specs, see the picture of the manufacturer model plate or the attached pdf file (if available). \*Why choose for HOSBV? Were not only the largest used refrigeration specialist in Europe, but also, we deliver all equipment including an extensive test, warranty and industrial cleaning. \*Optional we can also perform a new paint job and arrange the logistics.