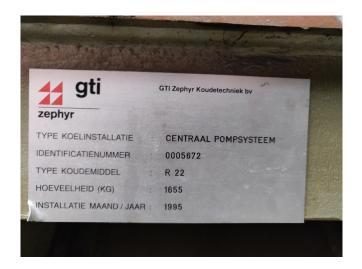

#### Used Mycom 2016-LSC-51

Used, well maintained Mycom 2016 LSC-51 nh3 (ammonia) / Freon screw freezing package (skid). Compressor (Serial - 2021696) . Consisting of all necessary components (see all pictures attached). Our capacity table is based on Freon. For all the other specs, see the picture of the manufacturer model plate or the attached pdf file (if available). \*Why choose for HOSBV? Were not only the largest used refrigeration specialist in Europe, but also, we deliver all equipment including an extensive test, warranty and industrial cleaning. \*Optional we can also perform a new paint job and arrange the logistics.