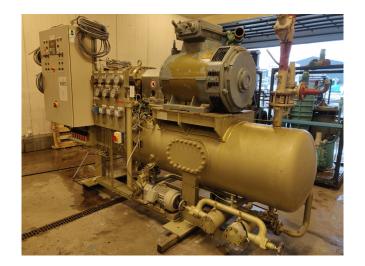

#### Used Mycom 2016-LSC-51

Used, well maintained Mycom 2016 LSC-51 nh3 (ammonia) / Freon screw freezing package (skid). Compressor (Serial - 2021696) . Consisting of all necessary components (see all pictures attached). Our capacity table is based on Freon. For all the other specs, see the picture of the manufacturer model plate or the attached pdf file (if available). \*Why choose for HOSBV? Were not only the largest used refrigeration specialist in Europe, but also, we deliver all equipment including an extensive test, warranty and industrial cleaning. \*Optional we can also perform a new paint job and arrange the logistics.